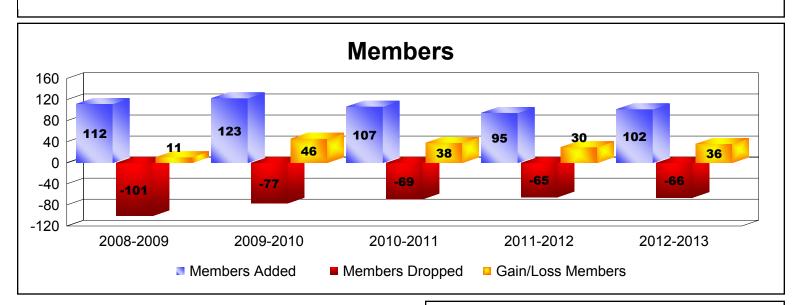

**District 1110M** 

| Year                               | New<br>Clubs | Dropped<br>Clubs | Gain/<br>Loss<br>Clubs | New<br>Members | Charter<br>Members | Reinstate<br>Members | Transfer<br>Members | Total<br>Member<br>Added | Total<br>Members<br>Dropped | Gain/<br>Loss<br>Members |
|------------------------------------|--------------|------------------|------------------------|----------------|--------------------|----------------------|---------------------|--------------------------|-----------------------------|--------------------------|
| 2008-2009                          | 0            | 0                | 0                      | 86             | 0                  | 22                   | 4                   | 112                      | -101                        | 11                       |
| 2009-2010                          | 2            | 0                | 2                      | 75             | 43                 | 1                    | 4                   | 123                      | -77                         | 46                       |
| 2010-2011                          | 1            | 0                | 1                      | 79             | 27                 | 1                    | 0                   | 107                      | -69                         | 38                       |
| 2011-2012                          | 1            | 0                | 1                      | 71             | 22                 | 1                    | 1                   | 95                       | -65                         | 30                       |
| 2012-2013                          | 1            | 0                | 1                      | 75             | 20                 | 0                    | 7                   | 102                      | -66                         | 36                       |
| Average                            | 1            | 0                | 1                      | 77             | 22                 | 5                    | 3                   | 108                      | -76                         | 32                       |
| 2<br>1.6<br>1.2<br>0.8<br>0.4<br>0 | 0_0          | 0                | 2                      | 2              |                    |                      | 1                   | 1 1                      | 1                           |                          |
| 2008-2009                          |              |                  | 2009-2010<br>New Clubs |                | 2010-2<br>Dropped  |                      |                     |                          | 2012-2013                   |                          |